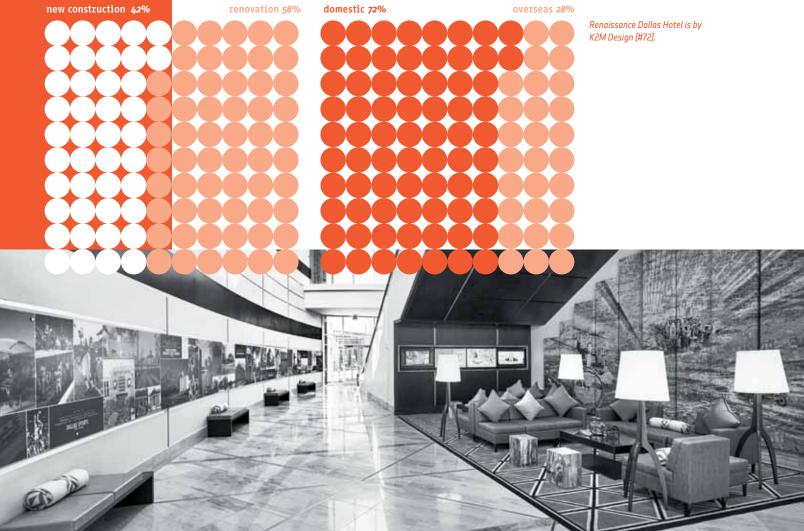

Renovation continues to trump new construction, now by 58 percent versus 42. Almost half the firms said renovation made up at least 60 percent of their work, while 16 firms said 90 percent. The fixer-uppers are predominantly in the U.S.: 72 percent of Giants projects were domestic, the highest number in six surveys. Looking ahead, 85 percent of firms say the U.S. shows the greatest promise, with the West Coast and South the expected hotbeds.