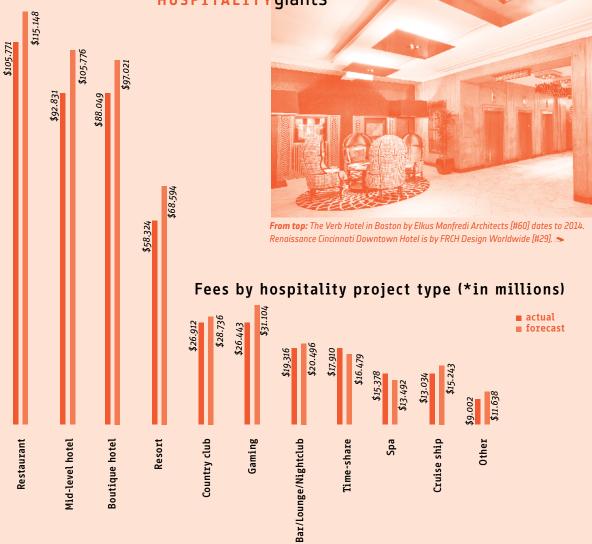

Nearly 60 percent of hospitality projects involve hotels. That number hasn't fluctuated much, and these Giants expect it to remain consistent and, even better, the fees currently earned for that level of activity, \$402 million, to increase 10 percent. And what about

those hotels? They are nice hotels.

Luxury hotels—where the biggest growth has been, as determined by the past two surveys—were clients for 86 percent of the hospitality Giants, and 68 percent worked on boutique brands. Compare that to 53 percent for mid-level or economy.

Where else do the hospitality dollars come from? Almost 74 percent of the group did restaurant work, \$106 million worth. Meanwhile, 55 percent visited resorts, nearly 50 percent hung out in bars and nightclubs, 43 percent underwent a spa treatment, and 22 percent played the casino game. It was 20 percent for honorary memberships in country clubs.

### Fees by project type (\*in millions)

|           | rees by                        | projecti  | ype (^in millions)                                                                                                                                                                                                                                                                                                                                                                                                                                                                                                                                                                                                                                                                                                                                                                                                                                                                                                                                                                                                                                                                                                                                                                                                                                                                                                                                                                                                                                                                                                                                                                                                                                                                                                                                                                                                                                                                                                                                                                                                                                                                                                             |
|-----------|--------------------------------|-----------|--------------------------------------------------------------------------------------------------------------------------------------------------------------------------------------------------------------------------------------------------------------------------------------------------------------------------------------------------------------------------------------------------------------------------------------------------------------------------------------------------------------------------------------------------------------------------------------------------------------------------------------------------------------------------------------------------------------------------------------------------------------------------------------------------------------------------------------------------------------------------------------------------------------------------------------------------------------------------------------------------------------------------------------------------------------------------------------------------------------------------------------------------------------------------------------------------------------------------------------------------------------------------------------------------------------------------------------------------------------------------------------------------------------------------------------------------------------------------------------------------------------------------------------------------------------------------------------------------------------------------------------------------------------------------------------------------------------------------------------------------------------------------------------------------------------------------------------------------------------------------------------------------------------------------------------------------------------------------------------------------------------------------------------------------------------------------------------------------------------------------------|
| actual    |                                | forecast  |                                                                                                                                                                                                                                                                                                                                                                                                                                                                                                                                                                                                                                                                                                                                                                                                                                                                                                                                                                                                                                                                                                                                                                                                                                                                                                                                                                                                                                                                                                                                                                                                                                                                                                                                                                                                                                                                                                                                                                                                                                                                                                                                |
| \$693.888 | Hospitality                    | \$762.161 |                                                                                                                                                                                                                                                                                                                                                                                                                                                                                                                                                                                                                                                                                                                                                                                                                                                                                                                                                                                                                                                                                                                                                                                                                                                                                                                                                                                                                                                                                                                                                                                                                                                                                                                                                                                                                                                                                                                                                                                                                                                                                                                                |
| \$439.925 | Corporate<br>workplace         | \$452.234 |                                                                                                                                                                                                                                                                                                                                                                                                                                                                                                                                                                                                                                                                                                                                                                                                                                                                                                                                                                                                                                                                                                                                                                                                                                                                                                                                                                                                                                                                                                                                                                                                                                                                                                                                                                                                                                                                                                                                                                                                                                                                                                                                |
| \$124.662 | Healthcare/<br>Assisted Living | \$133.045 |                                                                                                                                                                                                                                                                                                                                                                                                                                                                                                                                                                                                                                                                                                                                                                                                                                                                                                                                                                                                                                                                                                                                                                                                                                                                                                                                                                                                                                                                                                                                                                                                                                                                                                                                                                                                                                                                                                                                                                                                                                                                                                                                |
| \$123.945 | Retail                         | \$121.611 | ally .                                                                                                                                                                                                                                                                                                                                                                                                                                                                                                                                                                                                                                                                                                                                                                                                                                                                                                                                                                                                                                                                                                                                                                                                                                                                                                                                                                                                                                                                                                                                                                                                                                                                                                                                                                                                                                                                                                                                                                                                                                                                                                                         |
| \$63.128  | Educational                    | \$60.986  | and the second s |
| \$61.684  | Government                     | \$61.924  | CIUST. BANKA                                                                                                                                                                                                                                                                                                                                                                                                                                                                                                                                                                                                                                                                                                                                                                                                                                                                                                                                                                                                                                                                                                                                                                                                                                                                                                                                                                                                                                                                                                                                                                                                                                                                                                                                                                                                                                                                                                                                                                                                                                                                                                                   |
| \$57.981  | Residential                    | \$69.877  |                                                                                                                                                                                                                                                                                                                                                                                                                                                                                                                                                                                                                                                                                                                                                                                                                                                                                                                                                                                                                                                                                                                                                                                                                                                                                                                                                                                                                                                                                                                                                                                                                                                                                                                                                                                                                                                                                                                                                                                                                                                                                                                                |
| \$55.021  | Museums/Cultural               | \$60.607  |                                                                                                                                                                                                                                                                                                                                                                                                                                                                                                                                                                                                                                                                                                                                                                                                                                                                                                                                                                                                                                                                                                                                                                                                                                                                                                                                                                                                                                                                                                                                                                                                                                                                                                                                                                                                                                                                                                                                                                                                                                                                                                                                |
| \$47.093  | Transportation                 | \$48.690  |                                                                                                                                                                                                                                                                                                                                                                                                                                                                                                                                                                                                                                                                                                                                                                                                                                                                                                                                                                                                                                                                                                                                                                                                                                                                                                                                                                                                                                                                                                                                                                                                                                                                                                                                                                                                                                                                                                                                                                                                                                                                                                                                |
| \$17.467  | Other                          | \$18.951  |                                                                                                                                                                                                                                                                                                                                                                                                                                                                                                                                                                                                                                                                                                                                                                                                                                                                                                                                                                                                                                                                                                                                                                                                                                                                                                                                                                                                                                                                                                                                                                                                                                                                                                                                                                                                                                                                                                                                                                                                                                                                                                                                |